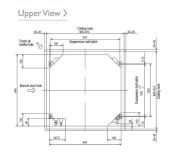

.09                      |
| System Power Input (kW) - Heating / Cooling<br>(UK)   | 3.66 / 3.48                      |
| Starting Current (A)                                  | 15                               |
| System Running Current (A) [MAX] - Heating / Cooling  | 17.68 / 18.37 [29.0]             |
| Fuse Rating (BS88) - HRC (A)                          | 32                               |
| Mains Cable No. Cores                                 | 3                                |
| Max Pipe Length (m)                                   | 50                               |
| Max Height Difference (m)                             | 30                               |
| Charge R410A (kg) - Pre charged length (m)            | 4.5 - 30                         |

## DIMENSIONS

PLA-RP125BA









### DIMENSIONS

PUHZ-P125VHA3







MITSUBISHI ELECTRIC LIVING ENVIRONMENTAL SYSTEMS

CE

#### Telephone: 01707 282880 Fax: 01707 278881 Email: airconditioning@meuk.mee.com Website: http://www.airconditioning.mitsubishielectric.co.uk

23

Country of origin: United Kingdom – Japan – Thailand – Malaysia. 

Mitsubishi Electric Europe 2013. Mitsubishi and Mitsubishi and Mitsubishi Electric are trademarks of Mitsubishi Electric Europe B.V. The company reserves the right to make any variation in technical specification to the equipment described, or to withdraw or replace products without prior notification or public announcement. Mitsubishi Electric is constantly developing and improving its products. All descriptions, illustrations, drawings and specifications in this publication pres