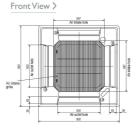

|
| System Power Input (kW) - Heating / Cooling<br>(UK)   | 3.66 / 3.48                      |
| Starting Current (A)                                  | 15                               |
| System Running Current (A) [MAX] - Heating / Cooling  | 17.68 / 18.37 [29.0]             |
| Fuse Rating (BS88) - HRC (A)                          | 32                               |
| Mains Cable No. Cores                                 | 3                                |
| Max Pipe Length (m)                                   | 50                               |
| Max Height Difference (m)                             | 30                               |
| Charge R410A (kg) - Pre charged length (m)            | 4.5 - 30                         |

## DIMENSIONS

PLA-RP125BA









### DIMENSIONS

PUHZ-P125VHA3







MITSUBISHI ELECTRIC LIVING ENVIRONMENTAL SYSTEMS

CE

#### Telephone: 01707 282880 Fax: 01707 278881 Email: airconditioning@meuk.mee.com Website: http://www.airconditioning.mitsubishielectric.co.uk

23

Country of origin: United Kingdom – Japan – Thailand – Malaysia. 

Mitsubishi Electric Europe 2013. Mitsubishi and Mitsubishi and Mitsubishi Electric are trademarks of Mitsubishi Electric Europe B.V. The company reserves the right to make any variation in technical specification to the equipment described, or to withdraw or replace products without prior notification or public announcement. Mitsubishi Electric is constantly developing and improving its products. All descriptions, illustrations, drawings and specifications in this publication present