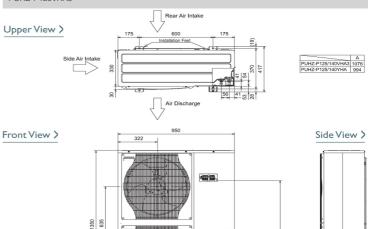

### DIMENSIONS

PUHZ-P125VHA3

MITSUBISHI ELECTRIC LIVING ENVIRONMENTAL SYSTEMS

CE