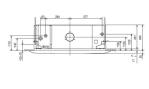

|
| System Power Input (kW) - Heating / Cooling<br>(UK)   | 3.66 / 3.48                      |
| Starting Current (A)                                  | 15                               |
| System Running Current (A) [MAX] - Heating / Cooling  | 17.68 / 18.37 [29.0]             |
| Fuse Rating (BS88) - HRC (A)                          | 32                               |
| Mains Cable No. Cores                                 | 3                                |
| Max Pipe Length (m)                                   | 50                               |
| Max Height Difference (m)                             | 30                               |
| Charge R410A (kg) - Pre charged length (m)            | 4.5 - 30                         |

## DIMENSIONS

PLA-RP125BA









### DIMENSIONS

PUHZ-P125VHA3







MITSUBISHI ELECTRIC LIVING ENVIRONMENTAL SYSTEMS

CE

#### Telephone: 01707 282880 Fax: 01707 278881 Email: airconditioning@meuk.mee.com Website: http://www.airconditioning.mitsubishielectric.co.uk

23

Country of origin: United Kingdom – Japan – Thailand – Malaysia. 

Mitsubishi Electric Europe 2013. Mitsubishi and Mitsubishi and Mitsubishi Electric are trademarks of Mitsubishi Electric Europe B.V. The company reserves the right to make any variation in technical specification to the equipment described, or to withdraw or replace products without prior notification or public announcement. Mitsubishi Electric is constantly developing and improving its products. All descriptions, illustrations, drawings and specifications in this publication present on