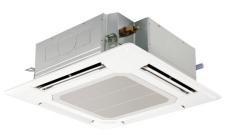

# Air Conditioning

Product InformationPLA-RP125BA : Standard Inverter Heat PumpR410A 4-Way Blow Ceiling Cassette System

features and benefits of inverter technology whilst being cost effective.

Our standard inverter range offers customers all the

## DIMENSIONS

PLA-RP125BA